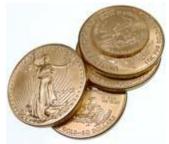

### 1 Oz Gold American Eagles

22K Gold

Spot + 4.9% i.e. Spot x  $1.049 = Total \ Price$ 