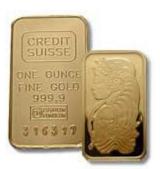

#### 1 Oz Gold Bar

24K Gold

Spot + 3.2%

Ask about bulk pricing deals. Please note premiums and buy prices are subject to change.